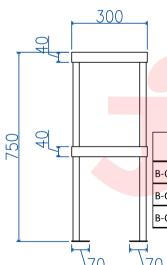

## **OVER SHELVES TOP**

|  | MODEL      | DIMENSION |           | WEIGHT     | SUITED FOR |             |
|--|------------|-----------|-----------|------------|------------|-------------|
|  |            | WIDTH (W) | DEPTH (D) | HEIGHT (H) | (KG)       | SUITED FOR  |
|  | B-OS2-1530 | 1530      | 300       | 750        | 14         | GLSA2D15&M  |
|  | B-OS2-1750 | 1750      | 300       | 750        | 16         | Double tier |
|  | B-OS2-1840 | 1840      | 300       | 750        | 17         | GLSA3D18&M  |

**OVER SHELVES FRONT** Scale:1:20

**OVER SHELVES SIDE** 