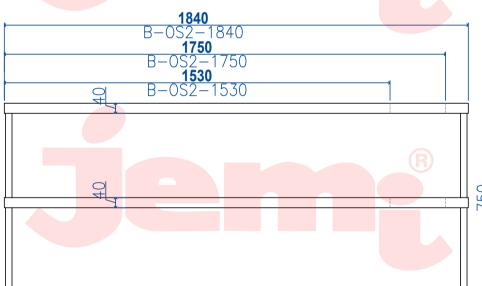

## **OVER SHELVES TOP**

|  | MODEL      | DIMENSION |           | WEIGHT     | SUITED FOR |             |
|--|------------|-----------|-----------|------------|------------|-------------|
|  |            | WIDTH (W) | DEPTH (D) | HEIGHT (H) | (KG)       | SUITED FOR  |
|  | B-OS2-1530 | 1530      | 300       | 750        | 14         | GLSA2D15&M  |
|  | B-OS2-1750 | 1750      | 300       | 750        | 16         | Double tier |
|  | B-OS2-1840 | 1840      | 300       | 750        | 17         | GLSA3D18&M  |

**OVER SHELVES FRONT** Scale:1:20

**OVER SHELVES SIDE** 