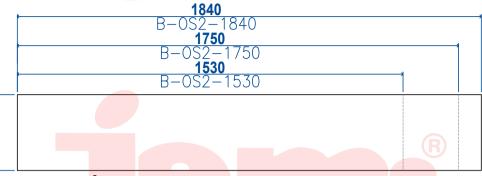

## **OVER SHELVES TOP**

|  | MODEL      | DIMENSION |           | WEIGHT     | SUITED FOR |             |
|--|------------|-----------|-----------|------------|------------|-------------|
|  |            | WIDTH (W) | DEPTH (D) | HEIGHT (H) | (KG)       | SUITED FOR  |
|  | B-OS2-1530 | 1530      | 300       | 750        | 14         | GLSA2D15&M  |
|  | B-OS2-1750 | 1750      | 300       | 750        | 16         | Double tier |
|  | B-OS2-1840 | 1840      | 300       | 750        | 17         | GLSA3D18&M  |

**OVER SHELVES FRONT** Scale:1:20

**OVER SHELVES SIDE** 