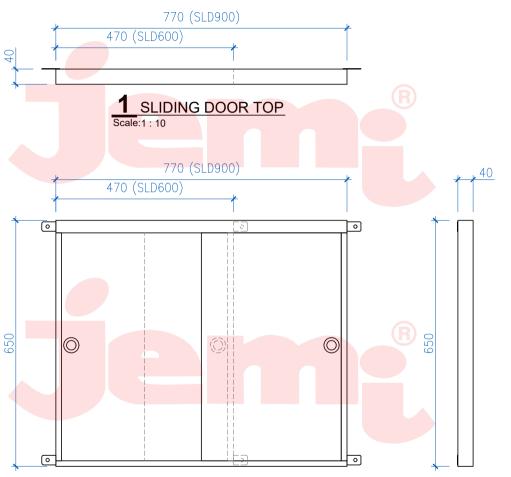

## **SLD600, SLD900 SLIDING DOORS**

## **Specification**

- stainless steel sliding doors
- including tracks
- SEE STAINLESS STEEL BENCH FOR SUITEBILITY

**DIMENSION** MODEL **EXTRA DESCRIPTION** WIDTH (W) DEPTH (D) HEIGHT (H) **COMES WITH DOORS SLD600** 40 650 470 AND TRACKS **COMES WITH DOORS SLD900** 770 40 650 AND TRACKS

SLIDING DOOR FRONT Scale:1:10

SLIDING DOOR SIDE