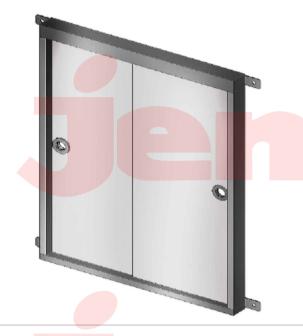

## **SLD600, SLD900 SLIDING DOORS**

## **Specification**

- stainless steel sliding doors
- including tracks
- SEE STAINLESS STEEL BENCH FOR SUITEBILITY

**DIMENSION** MODEL **EXTRA DESCRIPTION** WIDTH (W) DEPTH (D) HEIGHT (H) **COMES WITH DOORS SLD600** 40 650 470 AND TRACKS **COMES WITH DOORS SLD900** 770 40 650 AND TRACKS